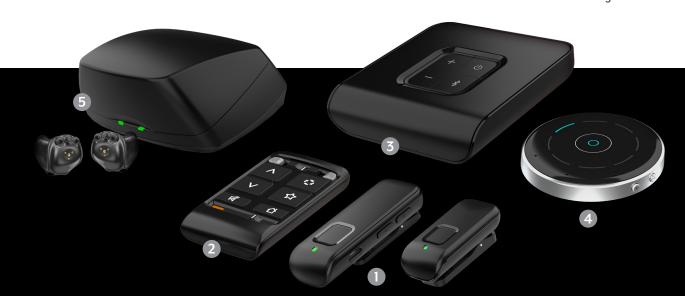

# Our wireless accessories make hearing effortless.

Connect effortlessly to your world with our versatile line of accessories.

### 1. Remote Microphone + Mini Remote Microphone

Both enable easy audio streaming and one-on-one conversations in noisy environments.

#### 2. Remote

Easily control memory and volume, mute hearing aids and turn other special features on and off.

#### 3. TV Streamer

Allows you to easily stream audio from your TV or other electronic audio source directly to your hearing aids.

#### 4. Table Microphone

A multi-functional device designed to improve listening in group gatherings or noisy restaurants. It also functions as a TV streamer or even a body-worn remote microphone.

### **5.** Custom Charger Premium Custom Charger

With up to three full charges, our chargers let you know when your hearing aids are charged, automatically turning the devices on when removed from the charger.