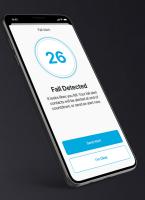

The Thrive Hearing Control app provides easy, personalized control.

#### Fall Alerts

Fall Alert now provides even more accuracy in detection than ever before.