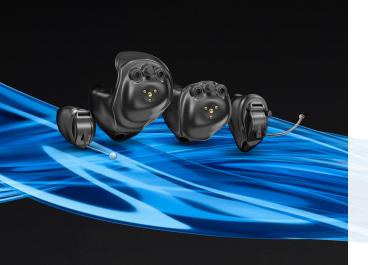

### Introducing

Evolv AI, Starkey's best sounding custom hearing aids.

Our most advanced hearing technology gives you the best Starkey Sound<sup>™</sup> yet in custom devices, making hearing effortless.

Evolv AI hearing aids are handcrafted and customized to fit your unique ear anatomy. Loaded with our most innovative technology and clearest sound, these hearing aids seamlessly connect to your lifestyle.

# Expertly designed for the life you love.

At Starkey, we're known for our industry-leading custom artistry and the industry's first custom rechargeable. Evolv AI is our best sounding hearing aid ever, handcrafted and personalized for your unique ear.